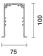

## Product code

QX47: IN60 MMO - Down Module - Frame - L= 1192

## Technical description

The L profile=1192 mm is made of extruded aluminium. This is the Frame version for down emission. The product can be used for recessed applications and for both stand alone and continuous line versions.

## Installation

It can be recessed using suitable accessories to be ordered separately. The modules are completed with end caps and rasters with LEDs to be ordered separately.

Colour White (01) Weight (Kg) 2.17