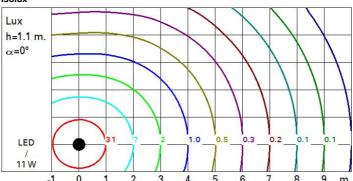

ic paint with a high level of weather and UV ray resistance. All external screws used are made of A2 stainless steel. The luminaire technical characteristics conform to EN 60598-1 standards and particular requirements.

#### Inetallation

Fixed to the floor using a special aluminium base. Fixing plate with anchoring bolts for application in concrete to be ordered separately

### Colour

Black (04) | Grey (15)

### Mounting

ground anchored

## Wiring

Control gear complete with electronic ballast IP67, 200-240V ac ±10%, 50/60Hz and double quick-coupling connector suitable for 2x4mm2 cables.

#### Notes

Product complete with LED lamp.

Complies with EN60598-1 and pertinent regulations

from -20°C to +35°C.



[%]:

CRI (minimum):











Intervallo temperatura

ambiente:





# Isolux