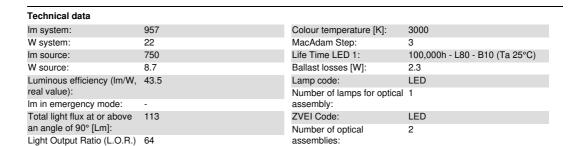

aluminium anchoring base. Treated with liquid acrylic paint with a high level of weather and UV ray resistance. All external screws used are made of A2 stainless steel. The luminaire technical characteristics conform to EN 60598-1 standards and particular requirements.

#### Inetallation

Fixed to the floor using a special aluminium base. Fixing plate with anchoring bolts for application in concrete to be ordered separately

### Colour

Black (04) | Grey (15)

### Mounting

ground anchored

## Wiring

Control gear complete with electronic ballast IP67, 200-240V ac ±10%, 50/60Hz and double quick-coupling connector suitable for 2x4mm2 cables.

#### Notes

Product complete with LED lamp.

Complies with EN60598-1 and pertinent regulations

from -20°C to +35°C.



[%]:

CRI (minimum):











Intervallo temperatura

ambiente:





# Isolux