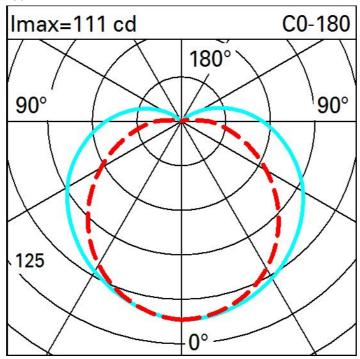

#### **Product configuration: BH57**

BH57: Bollard for residential areas H=1100mm - double optical assembly - LEDs Warm White - with 200-240V ac electronic ballast - General light optic

150

### **Technical description**

Post-mounted luminaire for lighting residential exteriors, featuring a double optical assembly, designed to use LED lamps. The optical assembly consists of a diffuser screen made of patterned glass and internally painted, fixed on the polycarbonate supporting plate by means of a die-cast aluminium outer frame. Silicone (sulphur-free) seal interposed between screen and plate. Complete with multi-LED power circuit in Warm White 3100K fixed on anodised aluminium supporting plate. The compartment housing the LEDs has IP55 protection. Equipped with grey polyamide PG9 cable clamp suitable for cables with diameter D=7.5-9.5mm. The two luminaires are fixed to the post by two special painted polycarbonate connecting arms. The post is made of extruded aluminium, the upper part closed by a die-cast aluminium cover with neoprene seal. The post is fixed to the ground using a special aluminium anchoring base. Treated with liquid acrylic paint with a high level of weather and UV ray resistance. All external screws used are made of A2 stainless steel. The luminaire technical characteristics conform to EN 60598-1 standards and particular requirements.