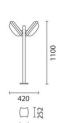

#### **Product configuration: BH57**

BH57: Bollard for residential areas H=1100mm - double optical assembly - LEDs Warm White - with 200-240V ac electronic ballast - General light optic

150

### **Technical description**

Post-mounted luminaire for lighting residential exteriors, featuring a double optical assembly, designed to use LED lamps. The optical assembly consists of a diffuser screen made of patterned glass and internally painted, fixed on the polycarbonate supporting plate by means of a die-cast aluminium outer frame. Silicone (sulphur-free) seal interposed between screen and plate. Complete with multi-LED power circuit in Warm White 3100K fixed on anodised aluminium supporting plate. The compartment housing the LEDs has IP55 protection. Equipped with grey polyamide PG9 cable clamp suitable for cables with diameter D=7.5-9.5mm. The two luminaires are fixed to the post by two special painted polycarbonate connecting arms. The post is made of extruded aluminium, the upper part closed by a die-cast aluminium cover with neoprene seal. The post is fixed to the ground using a special aluminium anchoring base. Treated with liquid acrylic paint with a high level of weather and UV ray resistance. All external screws used are made of A2 stainless steel. The luminaire technical characteristics conform to EN 60598-1 standards and particular requirements.