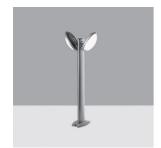

#### **Product configuration: BH57**

BH57: Bollard for residential areas H=1100mm - double optical assembly - LEDs Warm White - with 200-240V ac electronic ballast - General light optic

150

### **Technical description**

Post-mounted luminaire for lighting residential exteriors, featuring a double optical assembly, designed to use LED lamps. The optical assembly consists of a diffuser screen made of patterned glass and internally painted, fixed on the polycarbonate supporting plate by means of a die-cast aluminium outer frame. Silicone (sulphur-free) seal interposed between screen and plate. Complete with multi-LED power circuit in Warm White 3100K fixed on anodised aluminium supporting plate. The compartment housing the LEDs has IP55 protection. Equipped with grey polyamide PG9 cable clamp suitable for cables with diameter D=7.5-9.5mm. The two luminaires are fixed to the post by two special painted polycarbonate connecting arms. The post is made of extruded aluminium, the upper part closed by a die-cast aluminium cover with neoprene seal. The post is fixed to the ground using a special aluminium anchoring base. Treated with liquid acrylic paint with a high level of weather and UV ray resistance. All external screws used are made of A2 stainless steel. The luminaire technical characteristics conform to EN 60598-1 standards and particular requirements.