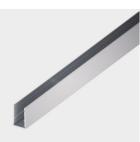

## Accessory code

X129: High linear profile - L=1000

## Technical description

Surface-mounted High linear profile L=1000mm, with a housing for a cable with a hidden Underscore connector. Made of anodised aluminium.

## Installation

Wall or ceiling installation using the special slots under the profile. Secure using screw anchors for concrete, cement and solid brick.

**Colour** Aluminium (12) Weight (Kg) 0.3

| Mounting                              |
|---------------------------------------|
| wall arm wall surface ceiling surface |
| Notes                                 |

For Underscore InOut, 16mm TOP-BEND, in all lengths. Allows the cable with the Underscore connector to be hidden in the bottom part of the profile.

Complies with EN60598-1 and pertinent regulations

IK10