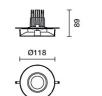

## Installation

Downlight accessory for Blade R diam 170mm (18LED)

| Colour     | Weight (Kg) |
|------------|-------------|
| White (01) | 0.37        |

Complies with EN60598-1 and pertinent regulations