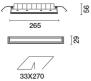

## Technical description

Linear recessed miniaturised luminaire for LED lamps, specialised for vertical wall lighting. The patented optic system guarantees a homogeneous and effective emission on the wall, as well as avoiding shadow zones near the ceiling. Main body with die-cast aluminium radiant surface, minimal (frameless) version for mounting flush with the ceiling. For recessed installation in a false ceiling a specific adapter is required that is available with a separate item code. Flux enhancer - superpure aluminium reflector asymmetrical textured PMMA screen - black polycarbonate internal perimeter frame. Supplied with a power supply unit connected to the luminaire.

## Installation

Colour Black (04)

Mounting

The recess body is inserted in the specific adapter installed previously by means of a steel wire spring - check the thickness of the false ceiling and use a compatible frame available with a separate item code.