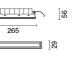

## Technical description

Linear recessed miniaturised luminaire for LED lamps, specialised for vertical wall lighting. The patented optic system guarantees a homogeneous and effective emission on the wall, as well as avoiding shadow zones near the ceiling. Main body with die-cast aluminium radiant surface, minimal (frameless) version for mounting flush with the ceiling. For recessed installation in a false ceiling a specific adapter is required that is available with a separate item code. Flux enhancer - superpure aluminium reflector asymmetrical textured PMMA screen - black polycarbonate internal perimeter frame. Supplied with a power supply unit connected to the luminaire.

## Installation

Colour Black (04)

Mounting

The recess body is inserted in the specific adapter installed previously by means of a steel wire spring - check the thickness of the false ceiling and use a compatible frame available with a separate item code.