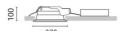

iGuzzini

Last information update: March 2019



withspecular metallic opticsandelectronic control gear - 2 x 26W/32W/42W TC-DEL/TC-TEL Attention! Code no longer in production

### Product code

6283

### Technical description

Recessed luminaire for compact fluorescent lamps. Made of self-extinguishing thermoplastic material, specular metallised scratch-resistant reflecting surface. Shaped painted sheet-steel heat dissipator. The steel wire springs guarantee rapid efficient installation in all types of false ceilings. The electronic control gear integrated in the remote box connected to the main body includes the multiwatt ballast for two 26, 32 or 42W lamps. Centring device for optimisation of the lamp luminous emission.





02/0

Ø 250

#### Installation

Universal installation on false ceilings ranging from 1 to 25 mm in cross section. Hole in false ceiling Ø 250 mm

### Dimension (mm)

Ø270x100

### Colour

White/Aluminium (39)

## Weight (Kg)

1.2

### Mounting

ceiling recessed

# Wiring

Electronic control gear contained in box integrated into the luminaire.

Complies with EN60598-1 and pertinent regulations

















Product configuration: 6283+1652

Compact fluorescent lamp 42W GX24q-4 3000 K (Osram)