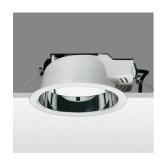

### Technical description

Recessed luminaire for compact fluorescent lamps. Made of self-extinguishing thermoplastic material, specular metallised scratch-resistant reflecting surface. Shaped painted sheet-steel heat dissipator. The steel wire springs guarantee rapid efficient installation in all types of false ceilings. The electronic control gear integrated in the remote box connected to the main body includes the multiwatt ballast for two 26, 32 or 42W lamps. Centring device for optimisation of the lamp luminous emission.