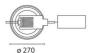

#### Installation

Universal installation on false ceilings ranging from 1 to 25 mm in cross section. Hole in false ceiling Ø 250 mm