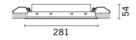

## Installation

recessed with steel wire springs for false ceilings from 1 to 25 mm thick - preparation hole 37 x 274