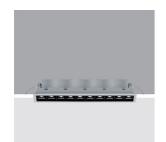

# Technical description

rectangular miniaturised recessed luminaire with 10 optical elements with LED lamps - fixed optics - spot beam angle. Main body with die-cast aluminium radiant surface, version with perimeter surface frame. Metallised thermoplastic high definition optics, integrated in a rear position in the black anti-glare screen; the structure of the optical system prevents a pinpoint effect, allowing precise, circular light distribution and emission with controlled glare . Supplied with DALI dimmable electronic control gear connected to the luminaire. Warm white LED.

## Installation

recessed with steel wire springs for false ceilings from 1 to 25 mm thick - preparation hole 37 x 274