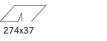

## Installation

recessed with steel wire springs for false ceilings from 1 to 25 mm thick - preparation hole 37 x 274