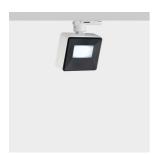

### Technical description

Adjustable spotlight with adapter for installation on electrified track for a linear PCB LED lamp with a Warm White (3000K) tone. Product complete with super pure anodized aluminium reflector to guarantee wall washer light distribution for vertical downlight wall illumination. Electronic ballast integrated in the body. Die-cast aluminium optical assembly. Rotates 360° about the vertical axis and tilts 90° relative to the horizontal plane. Passive heat dissipation. Option of installing an accessory asymmetric screen.

#### Installation

On an electrified track or base

 Colour
 Weight (Kg)

 Black (04) | Black / White (47)
 0.9