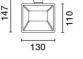

#### Installation

On an electrified track or base

 Colour
 Weight (Kg)

 Black (04) | Black / White (47)
 0.9